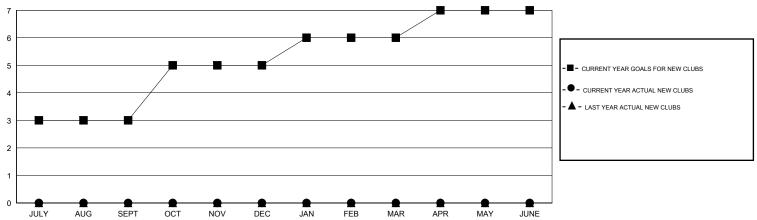

# LOCATION TENNESSEE

 $\mathsf{GMT}\;\mathsf{CA}\;1$ 

| Clubs                                |                  |           |                  |                  | Members                                |                    |                                     |                    |                  |
|--------------------------------------|------------------|-----------|------------------|------------------|----------------------------------------|--------------------|-------------------------------------|--------------------|------------------|
| RESULTS FOR 2016-2017                |                  |           |                  |                  | RESULTS FOR 2016-2017                  |                    |                                     |                    |                  |
| QUARTER                              | NEW CLUB<br>GOAL | NEW CLUBS | DROPPED<br>CLUBS | NET<br>GAIN/LOSS | QUARTER                                | NEW MEMBER<br>GOAL | CHARTER AND<br>NEW MEMBERS<br>ADDED | DROPPED<br>MEMBERS | NET<br>GAIN/LOSS |
| JULY/AUG/SEPT                        | 3                | 0         | 0                | 0                | JULY/AUG/SEPT                          | 90<br>60           | 23<br>0                             | 31<br>0            | -8<br>0          |
| OCT/NOV/DEC JAN/FEB/MAR APR/MAY/JUNE | 1<br>1           | 0         | 0                | 0                | OCT/NOV/DEC  JAN/FEB/MAR  APR/MAY/JUNE | 35<br>50           | 0                                   | 0                  | 0                |

## GOALS AND ACTUAL NEW CLUBS CUMULATIVE