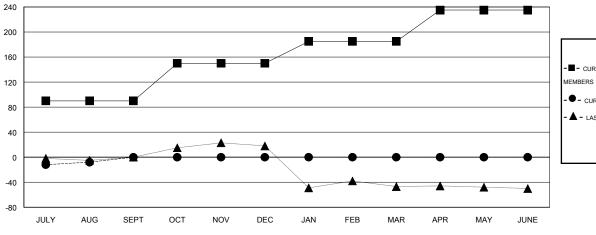

# LOCATION TENNESSEE

 $\mathsf{GMT}\;\mathsf{CA}\;1$ 

| Clubs                                |                  |           |                  |                  | Members                                |                    |                                     |                    |                  |
|--------------------------------------|------------------|-----------|------------------|------------------|----------------------------------------|--------------------|-------------------------------------|--------------------|------------------|
| RESULTS FOR 2016-2017                |                  |           |                  |                  | RESULTS FOR 2016-2017                  |                    |                                     |                    |                  |
| QUARTER                              | NEW CLUB<br>GOAL | NEW CLUBS | DROPPED<br>CLUBS | NET<br>GAIN/LOSS | QUARTER                                | NEW MEMBER<br>GOAL | CHARTER AND<br>NEW MEMBERS<br>ADDED | DROPPED<br>MEMBERS | NET<br>GAIN/LOSS |
| JULY/AUG/SEPT                        | 3                | 0         | 0                | 0                | JULY/AUG/SEPT                          | 90<br>60           | 23<br>0                             | 31<br>0            | -8<br>0          |
| OCT/NOV/DEC JAN/FEB/MAR APR/MAY/JUNE | 1<br>1           | 0         | 0                | 0                | OCT/NOV/DEC  JAN/FEB/MAR  APR/MAY/JUNE | 35<br>50           | 0                                   | 0                  | 0                |

#### GOALS AND ACTUAL MEMBERS CUMULATIVE

| - CURRE | ENT YEAR GOALS FOR NEW |
|---------|------------------------|
| MEMBERS |                        |

- CURRENT YEAR ACTUAL MEMBERS

- ▲ - LAST YEAR ACTUAL MEMBERS